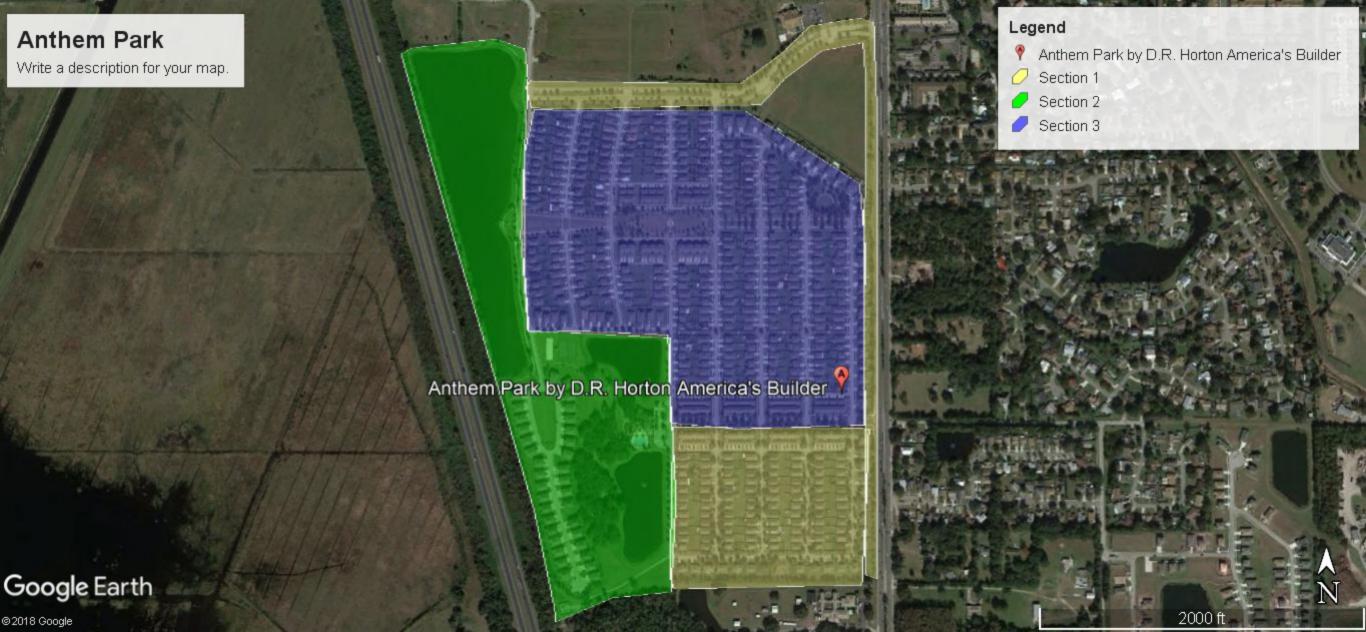

Exhibit 3

- Consideration of Proposal for Missing Decoders \$3,085.20
- Playground Mulch \$2,812.00
- Presentation & Discussion of the Landscape Maintenance Map
- D. Consideration of the May 2, 2019 Meeting Minutes