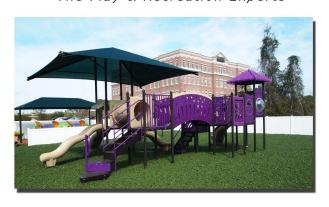

Exhibit 7

- C. Consideration of **Resolution 2019-02**, Approving the Proposed Budget for the Fiscal Year 2020 & Setting a Public Hearing
- Exhibit 8

D. Consideration of Playground Shade Proposals

Exhibit 9

- > Creative Playthings \$26,362.63
- ➤ Pro Playgrounds \$32,997.00
- > Shade Only \$11,963.16

<u>Playground Shades option 1: (These options include playground shades or hats from vendors that both supply and install the shades.)</u>

Creative Playthings: \$26,362.63 Pro Playground: \$32,997.00 Playmore: Waiting for revised quote for Playground Shade Hats. Should be cost efficient (under \$25,000). Hats are attached to playground structure and not the ground so there is less disturbance to the area and no permit is needed.