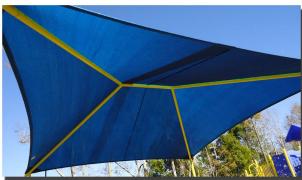

Exhibit 7

- C. Consideration of **Resolution 2019-02**, Approving the Proposed Budget for the Fiscal Year 2020 & Setting a Public Hearing
- Exhibit 8

D. Consideration of Playground Shade Proposals

Exhibit 9

- > Creative Playthings \$26,362.63
- ➤ Pro Playgrounds \$32,997.00
- > Shade Only \$11,963.16

<u>Playground Shades option 1: (These options include playground shades or hats from vendors that both supply and install the shades.)</u>

Creative Playthings: \$26,362.63 Pro Playground: \$32,997.00 Playmore: Waiting for revised quote for Playground Shade Hats. Should be cost efficient (under \$25,000). Hats are attached to playground structure and not the ground so there is less disturbance to the area and no permit is needed.

#### Playground Shade and Installation by Separate Companies:

**Park Warehouse shades only:** 1 12ft high Rectangle 28L x 42W & 1 12ft square 20L x 20W: \$11,963.16

Jez Contracting: \$ 2,750.00 (does not include concrete which is estimated under \$200 or permit if needed around \$500.)